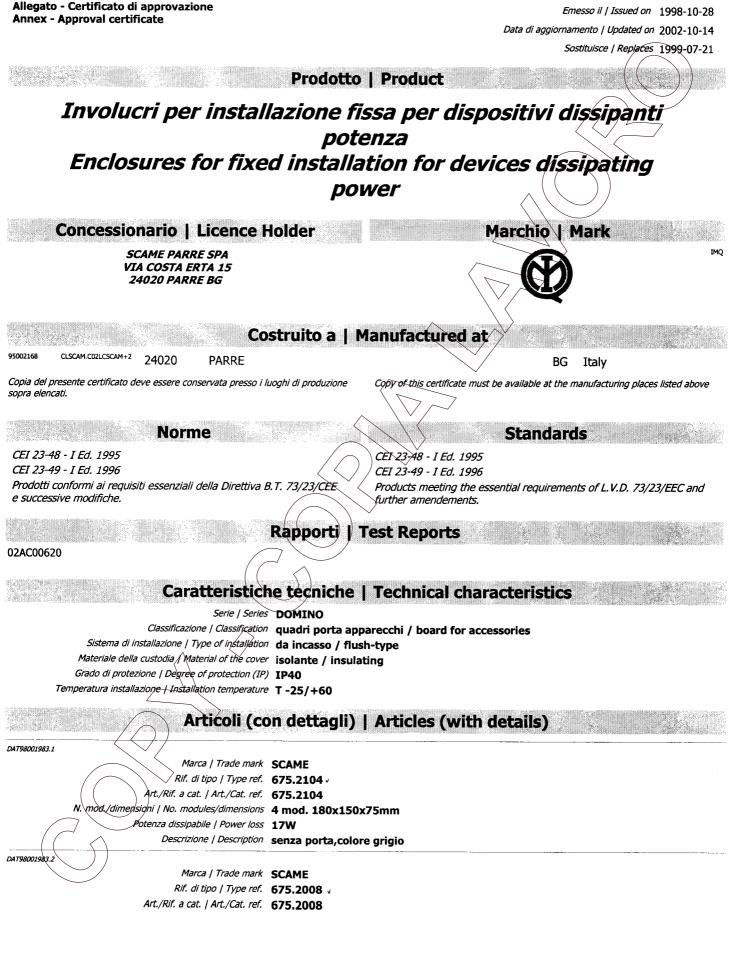

La lettera B al termine dell'articolo indica la versione dell'involucro con colore bianco, le restanti versioni sono di colore grigio. Gli articoli 2008; 2012; 2018; 4024/ 4036; 2008B; 2012B; 2018B; 4024B; 4036B sono forniti con porta

Sono di colore grigio. Gli articoli 2008; 2012; 2018; 4024; 4036; 2008B; 2012B; 2018B; 4024B; 4036B sono forniti con porta trasparente. Gli articoli 2104 e 2104B sono forniti senza porta. L' articolo 675.4024+675.4024 e' composto da due involucri accoppiati verticalmente con l'accessorio art. 654.0044.

The digit B at the end of the article indicates the version of the enclosure with white colour, the remaining versions are of grey colour. The articles 2008; 2012; 2018; 4024; 4036; 2008B; 2012B; 2018B; 4024B; 4036B are supplied with transparent door. The articles 2104 and 2104B are supplied without door. The article 675.4024+675.4024 is composed from two enclosures vertically coupled with the accessory art. 654.0044.